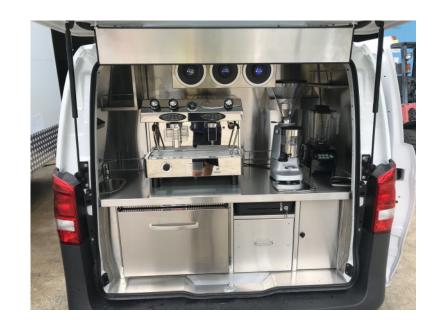

## **Inclusions:**

- Full commercial fit-out to suit council requirements
- Full divider separating cab from work areas
- Internal dividers for separate work and utility areas
- Fracino 2 group commercial coffee machine
- Quamar M80 coffee commercial grinder
- Jug rinser and knock box
- Bromic 1 door milk fridge
- Stainless steel sinks with 2 x flexi mixer taps
- Water filter and water pump
- Hot water system
- Fresh and waste water storage wanks
- LED lighting for evening operations
- Victron Inverter (2x 270aH) battery system
- Storage shelves where practical
- Control panel with water, fuel & battery indicators
- And more!