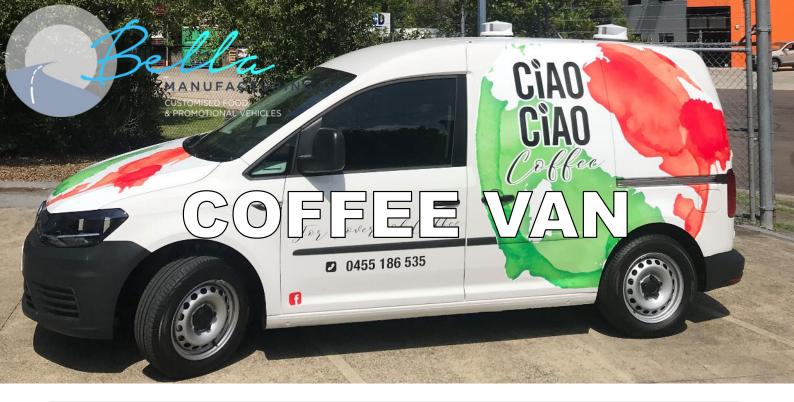

If your looking for an easy, on the go option for your new coffee business, a coffee van is the way to go. The coffee van is a self-contained catering unit, perfect for serving fresh, hot coffees anywhere (literally).

Bella Manufacturing offer fully customised Coffee Van's, ready for you to hit the road. This unit is customised to suit the food and beverage you wish to sell.

With full training and support we can help you realise your business goals and live the lifestyle you have always dreamed of.