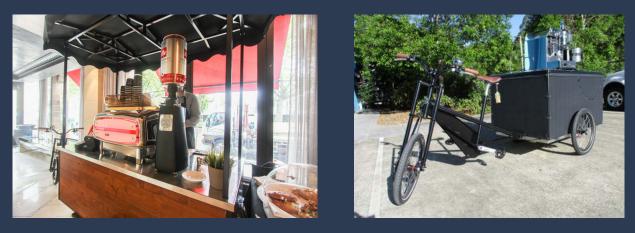

The iconic coffee trike is a fantastic mobile solution that allows you to take your coffee expertise right to the customer. The coffee trike is a commercial catering unit, perfect for serving fresh, hot coffees anywhere.

Inclusions:

- Full commercial fit-out to suit council requirements
- Trike
- Fracino 2 group coffee machine
- Quamar coffee grinder
- Knock box & jug rinser
- Small milk fridge
- Hand wash sink with Flick mixer tap
- Hot water system
- Cup dispenser
- Water filter and water pump
- And much more..!