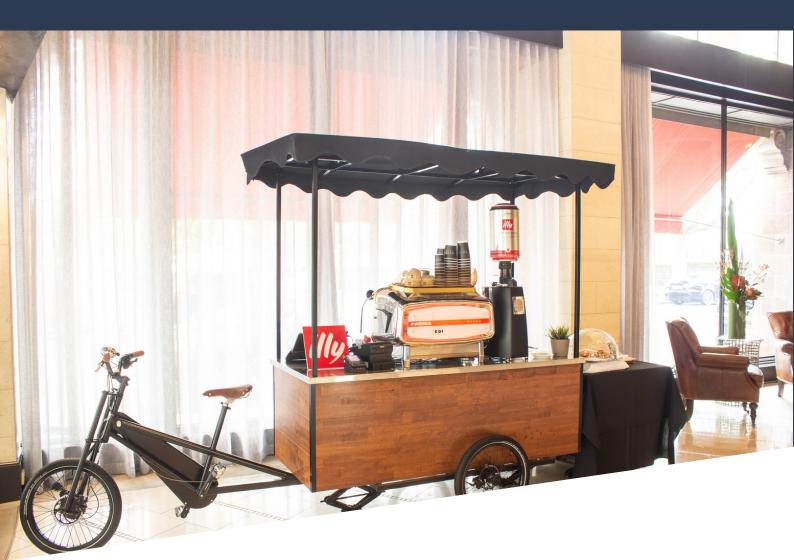

The iconic coffee trike is a fantastic mobile solution that allows you to take your coffee expertise right to the customer. The coffee trike is a commercial catering unit, perfect for serving fresh, hot coffees anywhere.

Inclusions:

- Full commercial fit-out to suit council requirements
- Trike
- Fracino 2 group coffee machine
- Quamar coffee grinder
- Knock box & jug rinser
- Small milk fridge
- Hand wash sink with Flick mixer tap
- Hot water system
- Cup dispenser
- Water filter and water pump
- And much more..!