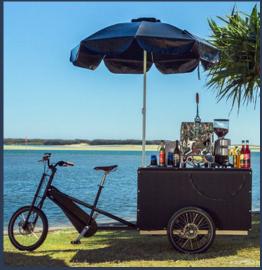

The iconic coffee trike is a fantastic mobile solution that allows you to take your coffee expertise right to the customer. The coffee trike is a commercial catering unit, perfect for serving fresh, hot coffees anywhere.