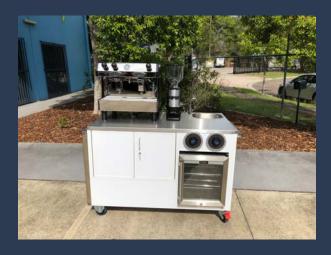

The catering trolley is a fantastic mobile solution that allows you to take your catering expertise right to the customer. The catering trolley is a commercial catering unit, perfect for serving fresh, hot cold, food and beverages anywhere.

## Inclusions:

- Full commercial fit-out to suit council requirements
- Commercial stainless steel construction
- Hand wash sink with flick mixer tap
- Hot water system
- Water filter and water pump
- And much more..!
- PLUS add your chosen equipment