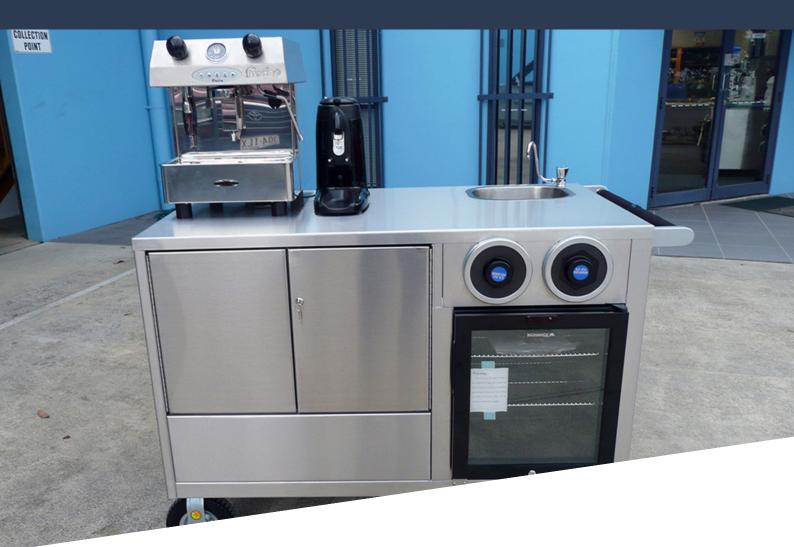

The catering trolley is a fantastic mobile solution that allows you to take your catering expertise right to the customer. The catering trolley is a commercial catering unit, perfect for serving fresh, hot cold, food and beverages anywhere.

## Inclusions:

- Full commercial fit-out to suit council requirements
- Commercial stainless steel construction
- Hand wash sink with flick mixer tap
- Hot water system
- Water filter and water pump
- And much more..!
- PLUS add your chosen equipment