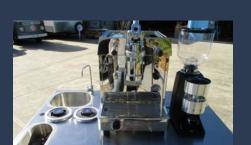

The catering trolley is a fantastic mobile solution that allows you to take your catering expertise right to the customer. The catering trolley is a commercial catering unit, perfect for serving fresh, hot cold, food and beverages anywhere.

## Inclusions:

- Full commercial fit-out to suit council requirements
- Commercial stainless steel construction
- Hand wash sink with flick mixer tap
- Hot water system
- Water filter and water pump
- And much more..!
- PLUS add your chosen equipment