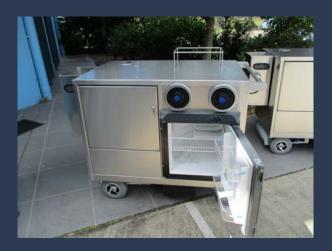

The catering trolley is a fantastic mobile solution that allows you to take your catering expertise right to the customer. The catering trolley is a commercial catering unit, perfect for serving fresh, hot cold, food and beverages anywhere.

## Inclusions:

- Full commercial fit-out to suit council requirements
- Commercial stainless steel construction
- Hand wash sink with flick mixer tap
- Hot water system
- Water filter and water pump
- And much more..!
- PLUS add your chosen equipment