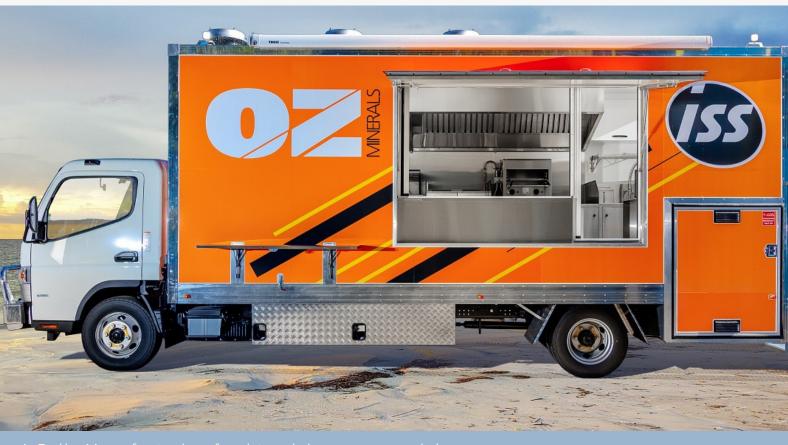

## FOOD TRUCKS

A Bella Manufacturing food truck is a commercial kitchen on wheels. Built on any suitable cab chassis truck, our Australian food standard compliant units provide a safe, fully enclosed working space.

Custom designed to include the equipment you need for your business, our fit outs comply with Australian gas and electrical codes and are built to withstand the rigours of commercial operation,

Custom commercial food truck fit out from \$81,250 + GST and your chosen equipment.