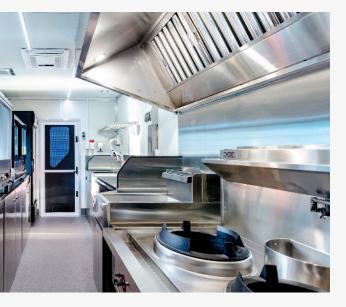

## FOOD TRUCKS

A Bella Manufacturing food truck is a commercial kitchen on wheels. Built on any suitable cab chassis truck, our Australian food standard compliant units provide a safe, fully enclosed working space.

Custom designed to include the equipment you need for your business, our fit outs comply with Australian gas and electrical codes and are built to withstand the rigours of commercial operation,

Custom commercial food truck fit out from \$81,250 + GST and your chosen equipment.